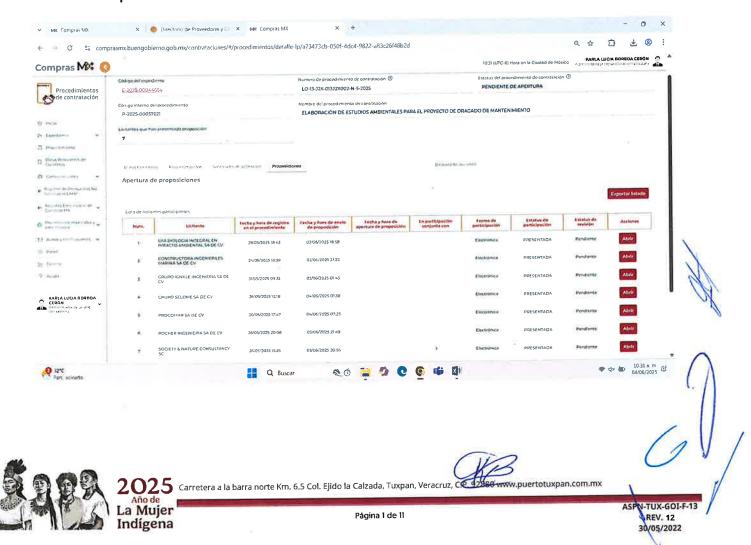

Se procedió a verificar la recepción de proposiciones por medios remotos a través de la página electrónica denominada **Compras MX:** 

### ACTA DE PRESENTACIÓN Y APERTURA DE PROPOSICIONES

| No. | NOMBRE DE LA EMPRESA                                                     |
|-----|--------------------------------------------------------------------------|
| 1.  | BIIA BIOLOGIA INTEGRAL EN IMPACTO AMBIENTAL SA DE CV                     |
| 2.  | CONSTRUCTORA INGENIERILES MARINA SA DE CV                                |
| 3.  | GRUPO IGNALE INGENIERIA SA DE CV                                         |
| 4.  | GRUPO SELOME SA DE CV                                                    |
| 5.  | PROCOMAR SA DE CV                                                        |
| 6.  | ROCHER INGENIERIA SA DE CV                                               |
|     | SOCIETY & NATURE CONSULTANCY SC EN PARTICIPACION CONJUNTA CON NEEK MUNDO |
| 7.  | SUSTENTABLE SC                                                           |